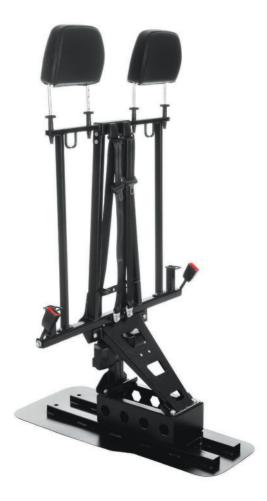

### RAM 03

#### CAMPER BENCHES

This is a second-raw bench for various types of RV vehicles. The individual adjustable seats are installed on guides that provide both lateral and longitudinal adjustment for greater comfort when travelling. The seat belts are integrated into the backrests. Supplied with one of two types of installation systems – underfloor reinforcements or an installation plate glued to the floor. The product is fully tested according to ECE requirements for M1 and N1 vehicles.

#### FEATURES:

- Fully tested according to ECE requirements for M1 and N1 vehicles.
- Two seater bench with comfortable single seats.
- 3 point intergrated seat belts.
- Lateral adjustment to allow for an additional 110 mm space when travelling.
- Longitudinal adjustment and reclining backrest for greater passenger comfort.
- Two part frame with underneath storage space.

- ISOFIX and TOP TETHER anchorages.
- Heated seats.
- Aisle seat upholstered armrest.
- Higher base for double floor.