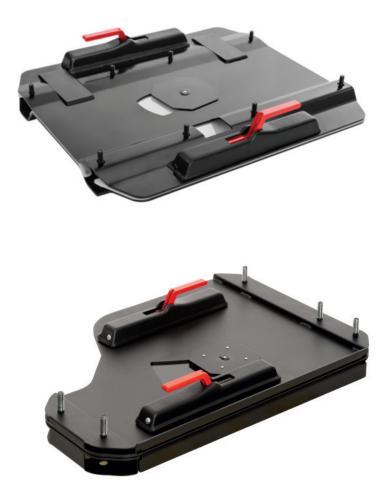

#### FEATURES

- Best sliding system available on the market. Sliding base option provides flexibility in adjusting the seat position. Many location possibilities in the vehicle
- ISOFIX and Top Tether anchorages. By using ISOFIX, we enhance the safety and convenience for parents, ensuring that their child seats are correctly and securely installed every time.
- Available with both sliding bases and fixed mounts. Both variants come in different heights, allowing for customized fitting and avoiding conflict with wheel arch box.
- Large sleeping area 192cm. Product is crafted with high-quality materials and ergonomic design, our bench ensure both durability and comfort, making them an ideal choice for your travel adventures.

SAF 42/43

#### FEATURES

- Contoured seat and backrest cushions.
   The carefully shaped foams ensures

   a pleasant seating experience,
   adapting to the natural curves of your
   body. This attention to detail provides
   enhanced relaxation, making our
   benches an ideal solution to your
   camper van.
- 3 point seat belts integrated in the backrest, ensuring maximum safety for passengers.
- Travel organizers. Easily removable travel bags provide storage solutions, keeping your space tidy and efficient.
- Large space under seat cushion.
   Additional features a drawer or a cooler in space between base legs, offering versatile options to suit your needs.
- Fully tested according to the ECE requirements for M1 and N1 vehicles.