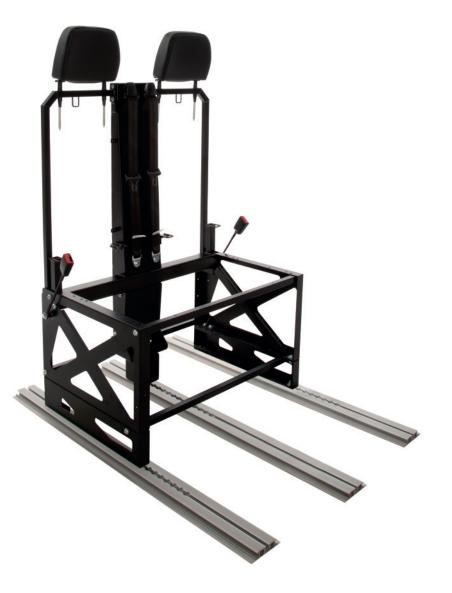

### RAM 03

#### CAMPER BENCHES

This is a second-raw bench for various types of RV vehicles. The individual adjustable seats are installed on guides that provide both lateral and longitudinal adjustment for greater comfort when travelling. The seat belts are integrated into the backrests. Supplied with one of two types of installation systems – underfloor reinforcements or an installation plate glued to the floor. The product is fully tested according to ECE requirements for M1 and N1 vehicles.

#### FEATURES:

- Fully tested according to ECE requirements for M1 and N1 vehicles.
- Two seater bench with comfortable single seats.
- 3 point intergrated seat belts.
- Lateral adjustment to allow for an additional 110 mm space when travelling.
- Longitudinal adjustment and reclining backrest for greater passenger comfort.
- Two part frame with underneath storage space.

- ISOFIX and TOP TETHER anchorages.
- Heated seats.
- Aisle seat upholstered armrest.
- Higher base for double floor.