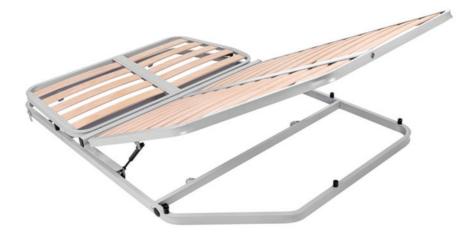

## ELECTRICALLY LIFTED BED

#### CAMPER BEDS

At Mobiframe, we offer aluminium beds for camper vans that are both durable and versatile. Our beds can be electrically elevated by 2 electric actuators with remote control to provide additional space. Designed with precision and quality to the specific needs of our partners, these beds ensure comfort and functionality, making them an ideal choice for camper van setup. Whether for sleeping or storage, our aluminium beds provide a smart and reliable solution for enhancing any camping experience.

- Lightweight aluminium structure.
- Remote control.
- Customisable dimensions.