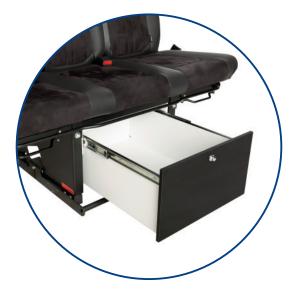

#### FEATURES

- Contoured seat and backrest cushions.
   The carefully shaped foams ensures

   a pleasant seating experience,
   adapting to the natural curves of your
   body. This attention to detail provides
   enhanced relaxation, making our
   benches an ideal solution to your
   camper van.
- 3 point seat belts integrated in the backrest, ensuring maximum safety for passengers.
- Travel organizers. Easily removable travel bags provide storage solutions, keeping your space tidy and efficient.
- Large space under seat cushion.
   Additional features a drawer or a cooler in space between base legs, offering versatile options to suit your needs.
- Fully tested according to the ECE requirements for M1 and N1 vehicles.