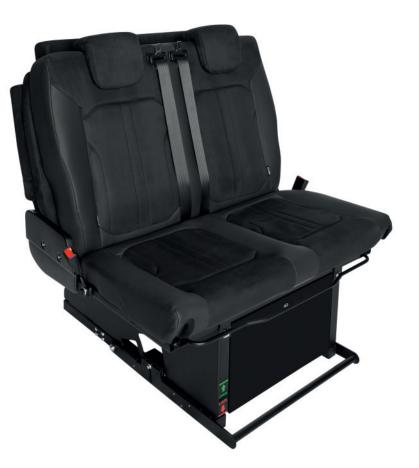

## **SAF 42**

#### CAMPER BED-BENCHES

Mobiframe SAF42 3-panel two seater seatbed with Isofix anchorages and 3-point seat belts. Easy and intuitive to use. Comfortable both in seat and bed position.

Our premium quality seatbed can be installed in a vehicle outfitted with our one-piece composite floor. The seatbed can be assembled with our sliding system, which allows movement and locks it in any position along the floor. SAF42 available in widths of 86 cm, 97 cm, 100 cm and 112 cm. Other ways of installation are also available.

Product fully tested according to the ECE requirements for M1 and N1 vehicles.