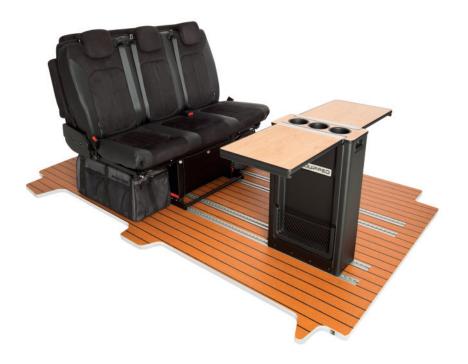

#### CAMPER BED-BENCHES

Mobiframe SAF42 3-panel two seater seatbed with Isofix anchorages and 3-point seat belts. Easy and intuitive to use. Comfortable both in seat and bed position.

Our premium quality seatbed can be installed in a vehicle outfitted with our one-piece composite floor. The seatbed can be assembled with our sliding system, which allows movement and locks it in any position along the floor. SAF42 available in widths of 86 cm, 97 cm, 100 cm and 112 cm. Other ways of installation are also available.

#### CAMPER BED-BENCHES

Mobiframe SAF43 is a 3-panel three seater seatbed with Isofix anchorages and 3-point seat belts. Easy and intuitive to use. Comfortable both in seat and bed position.

Our premium quality seatbed can be installed in a vehicle outfitted with our one-piece composite floor. The seatbed can be assembled with our sliding system, which allows movement and locks it in any position along the floor. SAF43 available in widths 118 cm, 120 cm, 126 cm and 150 cm. Other ways of installation are also available.