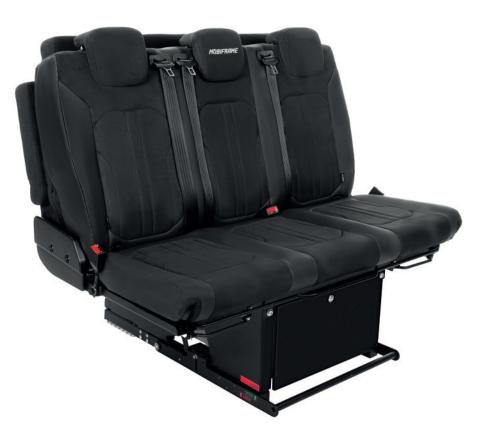

### **SAF 43**

#### CAMPER BED-BENCHES

Mobiframe SAF43 is a 3-panel three seater seatbed with Isofix anchorages and 3-point seat belts. Easy and intuitive to use. Comfortable both in seat and bed position.

Our premium quality seatbed can be installed in a vehicle outfitted with our one-piece composite floor. The seatbed can be assembled with our sliding system, which allows movement and locks it in any position along the floor. SAF43 available in widths 118 cm, 120 cm, 126 cm and 150 cm. Other ways of installation are also available.

Product fully tested according to the ECE requirements for M1 and N1 vehicles.

SAF 42/43