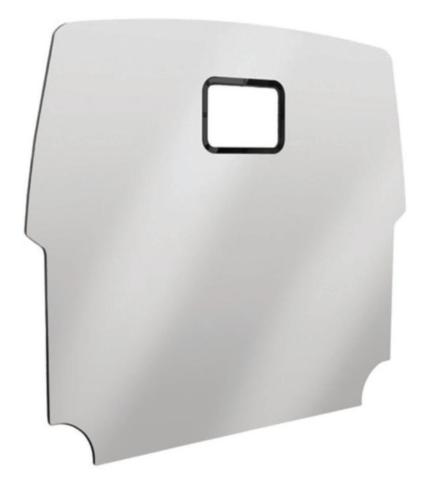

## PARTITION WALL

#### PARTITION WALL

Lightweight partition wall system, cut to size and ready for installation. Mobiframe lightweight partition wall system available for different applications.

#### FEATURES:

- Fully tested according to ECE requirements.
- Lightweight composite partition wall.
- Compatible for all vehicles types.
- Customisable for customer needs.
- Product comes ready for installation.

- Wall type with sliding door, suitable for courier vans.
- Wall type with fixation points for seats or medical equipment.
- Wall type with window suitable for passenger vehicles.