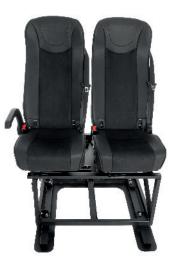

#### CAMPER BED-BENCHES

Mobiframe SAF43 is a 3-panel three seater seatbed with Isofix anchorages and 3-point seat belts. Easy and intuitive to use. Comfortable both in seat and bed position.

Our premium quality seatbed can be installed in a vehicle outfitted with our one-piece composite floor. The seatbed can be assembled with our sliding system, which allows movement and locks it in any position along the floor. SAF43 available in widths 118 cm, 120 cm, 126 cm and 150 cm. Other ways of installation are also available.

Product fully tested according to the ECE requirements for M1 and N1 vehicles.

SAF 42/43