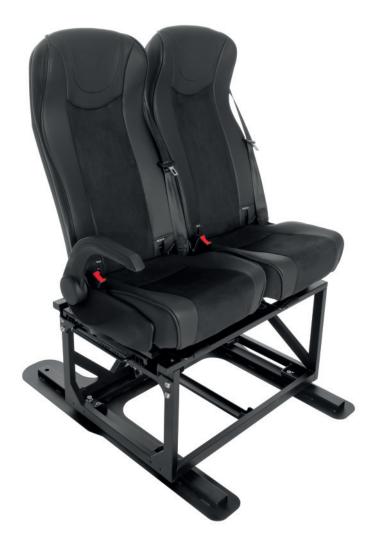

#### CAMPER BED-BENCHES

Mobiframe SAF42 3-panel two seater seatbed with Isofix anchorages and 3-point seat belts. Easy and intuitive to use. Comfortable both in seat and bed position.

Our premium quality seatbed can be installed in a vehicle outfitted with our one-piece composite floor. The seatbed can be assembled with our sliding system, which allows movement and locks it in any position along the floor. SAF42 available in widths of 86 cm, 97 cm, 100 cm and 112 cm. Other ways of installation are also available.

Product fully tested according to the ECE requirements for M1 and N1 vehicles.