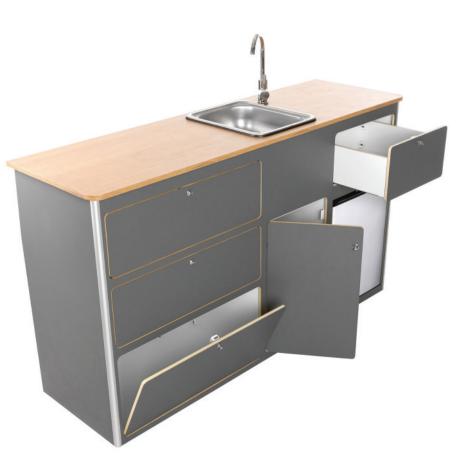

## FURNITURE

#### CAMPER FURNITURE

Furniture is crucial to our satisfaction from our RV. It should be aesthetic and functional but also lightweight (it is essential considering the overall weight of the vehicle), easy to assemble and compatible with other elements of the equipment. Mobiframe furniture is distinguished by its extremely low weight (even 4.5 kg per 1 m2), which is possible thanks to the use of foam core inside the walls. We do the projects for various RVs.

The delivered product is optimised in terms of packaging, which significantly reduces the cost of transport. Importantly, the furniture is compatible with Mobiframe flooring systems – at the customer's request, assembly points will be prepared both in the furniture and in the floor.

- The furniture is available in a light version with plywood core (7 kg/m2) and a super light version with foam core (4,5 kg/m2).
- The product is ready for easy and quick installation in the vehicle.
- Compatible with Mobiframe composite floor systems.
- Product designed for individual orders.
- Optimised packaging system which reduces the cost of transport – the product is delivered in a box with assembly instructions.
- Many colours of veneer available.