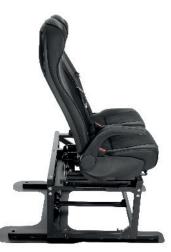

## **SAF 42**

#### CAMPER BED-BENCHES

Mobiframe SAF42 3-panel two seater seatbed with Isofix anchorages and 3-point seat belts. Easy and intuitive to use. Comfortable both in seat and bed position.

Our premium quality seatbed can be installed in a vehicle outfitted with our one-piece composite floor. The seatbed can be assembled with our sliding system, which allows movement and locks it in any position along the floor. SAF42 available in widths of 86 cm, 97 cm, 100 cm and 112 cm. Other ways of installation are also available.

Product fully tested according to the ECE requirements for M1 and N1 vehicles.