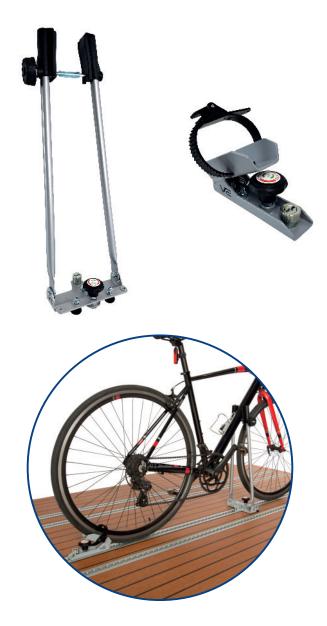

## **BIKE FITTINGS**

# ACCESORIES BY

Vanequipped bicycle fitting kits are designed for easy and quick installation in aluminium rails. Fittings are compatible with Mobiframe composite floors and rails as well. These fittings ensure a secure and stable hold for all bicycles, making transportation safe and convenient. User-friendly design, our bicycle fitting kits allow to swiftly attach and detach bikes, enhancing the flexibility and functionality of any vehicle's interior. We offer various types of bicycle fitting kits, including frame, fork, and wheel types. Ideal for both recreational and performance bicycles, our mounts provide a reliable solution for all biking adventures.