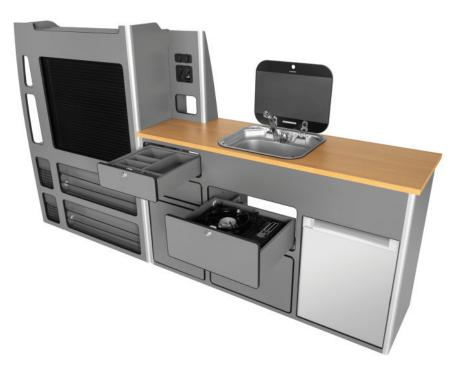

## FURNITURE

#### CAMPER FURNITURE

Furniture is crucial to our satisfaction from our RV. It should be aesthetic and functional but also lightweight (it is essential considering the overall weight of the vehicle), easy to assemble and compatible with other elements of the equipment. Mobiframe furniture is distinguished by its extremely low weight (even 4.5 kg per 1 m2), which is possible thanks to the use of foam core inside the walls. We do the projects for various RVs.

The delivered product is optimised in terms of packaging, which significantly reduces the cost of transport. Importantly, the furniture is compatible with Mobiframe flooring systems – at the customer's request, assembly points will be prepared both in the furniture and in the floor.

- The furniture is available in a light version with plywood core (7 kg/m2) and a super light version with foam core (4,5 kg/m2).
- The product is ready for easy and quick installation in the vehicle.
- Compatible with Mobiframe composite floor systems.
- Product designed for individual orders.
- Optimised packaging system which reduces the cost of transport – the product is delivered in a box with assembly instructions.
- Many colours of veneer available.