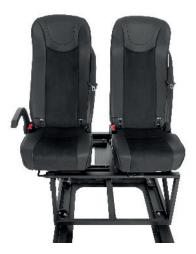

#### CAMPER BED-BENCHES

Mobiframe SAF43 is a 3-panel three seater seatbed with Isofix anchorages and 3-point seat belts. Easy and intuitive to use. Comfortable both in seat and bed position.

Our premium quality seatbed can be installed in a vehicle outfitted with our one-piece composite floor. The seatbed can be assembled with our sliding system, which allows movement and locks it in any position along the floor. SAF43 available in widths 118 cm, 120 cm, 126 cm and 150 cm. Other ways of installation are also available.

Product fully tested according to the ECE requirements for M1 and N1 vehicles.

SAF 42/43