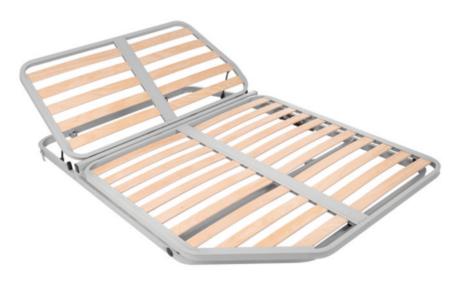

#### CAMPER BED-BENCHES

Mobiframe SAF42 3-panel two seater seatbed with Isofix anchorages and 3-point seat belts. Easy and intuitive to use. Comfortable both in seat and bed position.

Our premium quality seatbed can be installed in a vehicle outfitted with our one-piece composite floor. The seatbed can be assembled with our sliding system, which allows movement and locks it in any position along the floor. SAF42 available in widths of 86 cm, 97 cm, 100 cm and 112 cm. Other ways of installation are also available.

#### CAMPER BED-BENCHES

Mobiframe SAF43 is a 3-panel three seater seatbed with Isofix anchorages and 3-point seat belts. Easy and intuitive to use. Comfortable both in seat and bed position.

Our premium quality seatbed can be installed in a vehicle outfitted with our one-piece composite floor. The seatbed can be assembled with our sliding system, which allows movement and locks it in any position along the floor. SAF43 available in widths 118 cm, 120 cm, 126 cm and 150 cm. Other ways of installation are also available.

#### FEATURES

- Best sliding system available on the market. Sliding base option provides flexibility in adjusting the seat position. Many location possibilities in the vehicle
- ISOFIX and Top Tether anchorages. By using ISOFIX, we enhance the safety and convenience for parents, ensuring that their child seats are correctly and securely installed every time.
- Available with both sliding bases and fixed mounts. Both variants come in different heights, allowing for customized fitting and avoiding conflict with wheel arch box.
- Large sleeping area 192cm. Product is crafted with high-quality materials and ergonomic design, our bench ensure both durability and comfort, making them an ideal choice for your travel adventures.

#### FEATURES

- Contoured seat and backrest cushions.
   The carefully shaped foams ensures

   a pleasant seating experience,
   adapting to the natural curves of your
   body. This attention to detail provides
   enhanced relaxation, making our
   benches an ideal solution to your
   camper van.
- 3 point seat belts integrated in the backrest, ensuring maximum safety for passengers.
- Travel organizers. Easily removable travel bags provide storage solutions, keeping your space tidy and efficient.
- Large space under seat cushion.
   Additional features a drawer or a cooler in space between base legs, offering versatile options to suit your needs.
- Fully tested according to the ECE requirements for M1 and N1 vehicles.