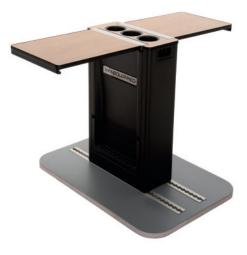

## SLIDING TABLE

# ACCESORIES BY

A Vanequipped lightweight floormounted table with foldable tops is a versatile and practical addition to passenger space in any van. It features document pockets, and three cup holders, making it perfect for enhancing convenience and organization. The locking and sliding system allows the table to move along the entire length of the rail, providing flexibility in positioning. Installation of the table requires the Mobiframe composite floor, equipped with rails that enable to customize the passenger area according to specific needs. Product available with different colours of tops.