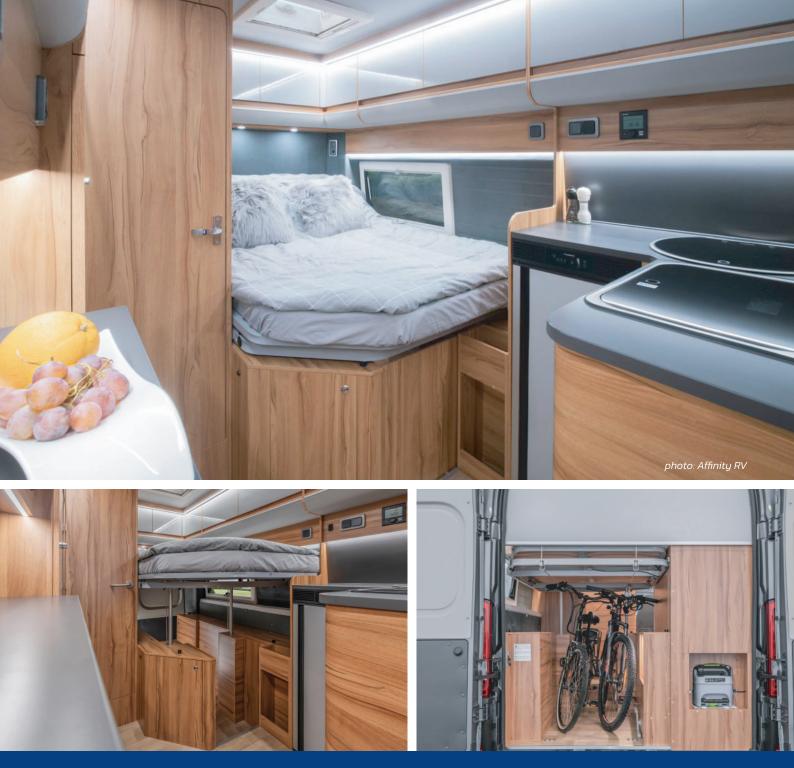

## ELECTRICALLY LIFTED BED

#### CAMPER BEDS

At Mobiframe, we offer aluminium beds for camper vans that are both durable and versatile. Our beds can be electrically elevated by 2 electric actuators with remote control to provide additional space. Designed with precision and quality to the specific needs of our partners, these beds ensure comfort and functionality, making them an ideal choice for camper van setup. Whether for sleeping or storage, our aluminium beds provide a smart and reliable solution for enhancing any camping experience.

- Lightweight aluminium structure.
- Remote control.
- Customisable dimensions.

## **BIKE FITTINGS**

# ACCESORIES BY

Vanequipped bicycle fitting kits are designed for easy and quick installation in aluminium rails. Fittings are compatible with Mobiframe composite floors and rails as well. These fittings ensure a secure and stable hold for all bicycles, making transportation safe and convenient. User-friendly design, our bicycle fitting kits allow to swiftly attach and detach bikes, enhancing the flexibility and functionality of any vehicle's interior. We offer various types of bicycle fitting kits, including frame, fork, and wheel types. Ideal for both recreational and performance bicycles, our mounts provide a reliable solution for all biking adventures.