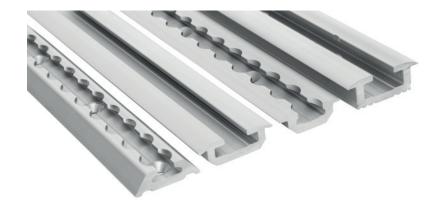

## ALUMINIUM TRACKS

#### ALUMINIUM TRACKS

Mobiframe is a producer of aluminium tracks for installation seats, cargo or different type of equipment in vehicles.

#### FEATURES:

- Suitable and tested with various types of seats.
- Fully tested according to ECE requirements for M1 and N1 vehicles.
- Compatible with Quick Locking systems.
- Cutted to requested length.

- Installation glues.
- Protective rubbers.
- T-Bolt and Sliders for installation of equipment and seats.
- Quick Locking system for installation seats.