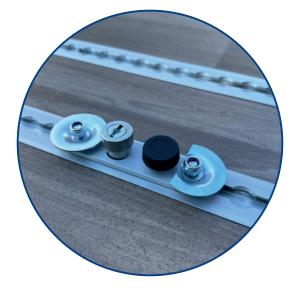

## **FIXATION KIT**

# ACCESORIES BY

A Vanequipped universal fixation kit is a versatile mechanism designed for the swift and easy removal and installation of furniture, equipment, or other types of vehicle fixtures. It is user-friendly and ensures a smooth operation, making it an ideal solution for those who require frequent reconfiguration of their vehicle's interior. This quick lock connector enhances flexibility and efficiency, providing a reliable and convenient way to adapt space to your changing needs. It is a smart connector that has many interesting applications.