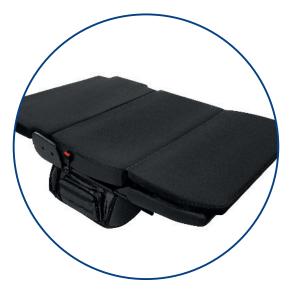

#### FEATURES

- Contoured seat and backrest cushions.
   The carefully shaped foams ensures

   a pleasant seating experience,
   adapting to the natural curves of your
   body. This attention to detail provides
   enhanced relaxation, making our
   benches an ideal solution to your
   camper van.
- 3 point seat belts integrated in the backrest, ensuring maximum safety for passengers.
- Travel organizers. Easily removable travel bags provide storage solutions, keeping your space tidy and efficient.
- Large space under seat cushion.
   Additional features a drawer or a cooler in space between base legs, offering versatile options to suit your needs.
- Fully tested according to the ECE requirements for M1 and N1 vehicles.