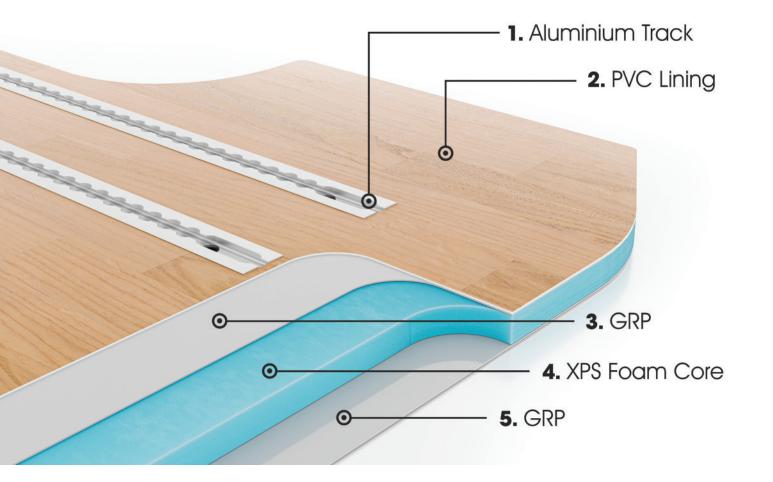

#### FLOORING SYSTEM

Mobiframe is the producer of the lightest composite floor system available on the market.

The floor is a sandwich structure with foam as a core, resulting in excellent insulation characteristics. We can offer two variants of installation: glued or bolted. We supply our floors cut to vehicle's shape and already glued high-quality PVC. A wide range of lining is available.

- Fully tested according to ECE requirements for M1 and N1 vehicles.
- The lightest composite floor available on market.
- High level of vibration and sound proofing.
- Thermal insulation by foam core.
- Provided with already glued PVC or other lining.
- Available with the option of underfloor heating.
- Any number and arrangement of aluminum tracks possible.
- Compatible with all vehicle types.
- Quick installation time approximately 20-30 minutes.
- Compatible with Mobiframe seats and beds sliding system.