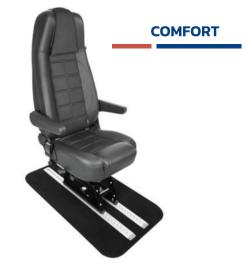

## TAXI AND COMFORT SEAT

#### SINGLE SEAT

Single seats for use in all kind of M1 and N1 vehicles. Comfortable and lightweight with ISOFIX anchorages and 3- point seat belts, equipped with two comfortable armrests. Large offer of upholsteries and trimming patterns are available. Easily installed on the Mobiframe one piece composite floors.

- ISOFIX and Top Tether anchorages. By using ISOFIX, we enhance the safety and convenience for parents, ensuring that their child seats are correctly and securely installed every time.
- Quick lock anchorage system allow to easily install and remove the seats in many locations in the vehicle.
- 360° revolving base upgrade the seat with a 360-degree swivel base, enabling to rotate the seat freely.
- Folding backrest backrest option that allows the seat to be adjusted to a flat position. This feature enable to transform the seat into a comfortable sleeping area when needed.