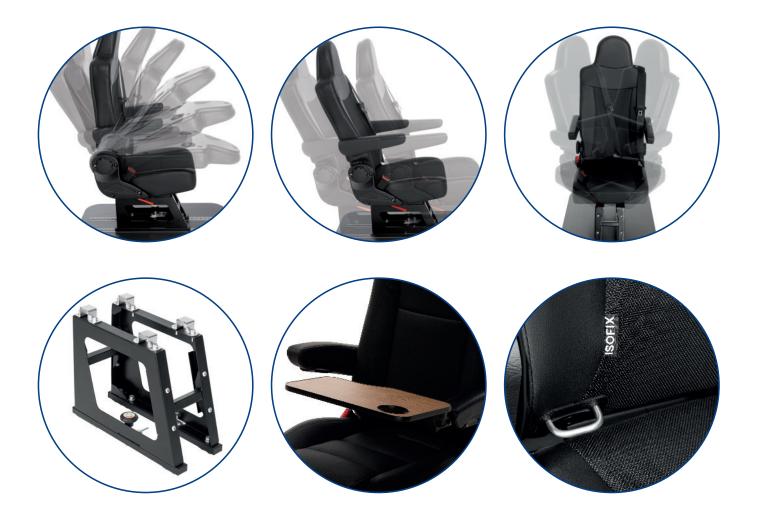

#### SINGLE SEAT

Single seats for use in all kind of M1 and N1 vehicles. Comfortable and lightweight with ISOFIX anchorages and 3- point seat belts, equipped with two comfortable armrests. Large offer of upholsteries and trimming patterns are available. Easily installed on the Mobiframe one piece composite floors.

- ISOFIX and Top Tether anchorages. By using ISOFIX, we enhance the safety and convenience for parents, ensuring that their child seats are correctly and securely installed every time.
- Quick lock anchorage system allow to easily install and remove the seats in many locations in the vehicle.
- 360° revolving base upgrade the seat with a 360-degree swivel base, enabling to rotate the seat freely.
- Folding backrest backrest option that allows the seat to be adjusted to a flat position. This feature enable to transform the seat into a comfortable sleeping area when needed.