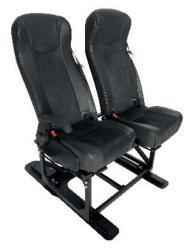

## **SAF 42**

#### CAMPER BED-BENCHES

Mobiframe SAF42 3-panel two seater seatbed with Isofix anchorages and 3-point seat belts. Easy and intuitive to use. Comfortable both in seat and bed position.

Our premium quality seatbed can be installed in a vehicle outfitted with our one-piece composite floor. The seatbed can be assembled with our sliding system, which allows movement and locks it in any position along the floor. SAF42 available in widths of 86 cm, 97 cm, 100 cm and 112 cm. Other ways of installation are also available.

Product fully tested according to the ECE requirements for M1 and N1 vehicles.