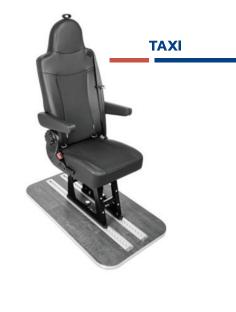

## TAXI AND COMFORT SEAT

#### SINGLE SEAT

Single seats for use in all kind of M1 and N1 vehicles. Comfortable and lightweight with ISOFIX anchorages and 3- point seat belts, equipped with two comfortable armrests. Large offer of upholsteries and trimming patterns are available. Easily installed on the Mobiframe one piece composite floors.

- ISOFIX and Top Tether anchorages. By using ISOFIX, we enhance the safety and convenience for parents, ensuring that their child seats are correctly and securely installed every time.
- Quick lock anchorage system allow to easily install and remove the seats in many locations in the vehicle.
- 360° revolving base upgrade the seat with a 360-degree swivel base, enabling to rotate the seat freely.
- Folding backrest backrest option that allows the seat to be adjusted to a flat position. This feature enable to transform the seat into a comfortable sleeping area when needed.