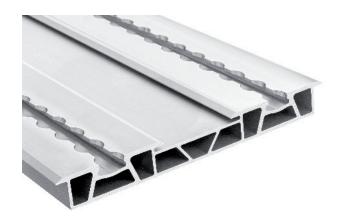

## ALUMINIUM TRACKS

#### ALUMINIUM TRACKS

Mobiframe is a producer of aluminium tracks for installation seats, cargo or different type of equipment in vehicles.

#### FEATURES:

- Suitable and tested with various types of seats.
- Fully tested according to ECE requirements for M1 and N1 vehicles.
- Compatible with Quick Locking systems.
- Cutted to requested length.

- Installation glues.
- Protective rubbers.
- T-Bolt and Sliders for installation of equipment and seats.
- Quick Locking system for installation seats.