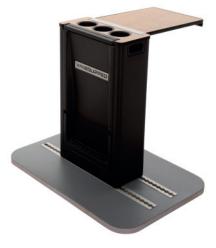

## SLIDING TABLE

# ACCESORIES BY

A Vanequipped lightweight floormounted table with foldable tops is a versatile and practical addition to passenger space in any van. It features document pockets, and three cup holders, making it perfect for enhancing convenience and organization. The locking and sliding system allows the table to move along the entire length of the rail, providing flexibility in positioning. Installation of the table requires the Mobiframe composite floor, equipped with rails that enable to customize the passenger area according to specific needs. Product available with different colours of tops.