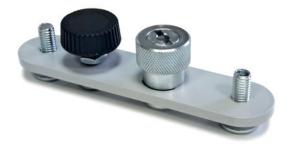

## **FIXATION KIT**

# ACCESORIES BY

A Vanequipped universal fixation kit is a versatile mechanism designed for the swift and easy removal and installation of furniture, equipment, or other types of vehicle fixtures. It is user-friendly and ensures a smooth operation, making it an ideal solution for those who require frequent reconfiguration of their vehicle's interior. This quick lock connector enhances flexibility and efficiency, providing a reliable and convenient way to adapt space to your changing needs. It is a smart connector that has many interesting applications.