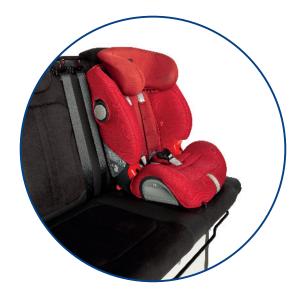

#### FEATURES

- Best sliding system available on the market. Sliding base option provides flexibility in adjusting the seat position. Many location possibilities in the vehicle
- ISOFIX and Top Tether anchorages. By using ISOFIX, we enhance the safety and convenience for parents, ensuring that their child seats are correctly and securely installed every time.
- Available with both sliding bases and fixed mounts. Both variants come in different heights, allowing for customized fitting and avoiding conflict with wheel arch box.
- Large sleeping area 192cm. Product is crafted with high-quality materials and ergonomic design, our bench ensure both durability and comfort, making them an ideal choice for your travel adventures.