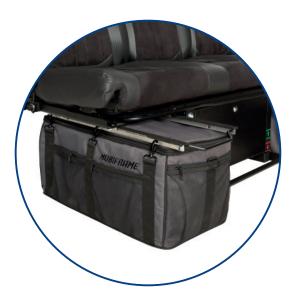

#### FEATURES

- Contoured seat and backrest cushions.
   The carefully shaped foams ensures

   a pleasant seating experience,
   adapting to the natural curves of your
   body. This attention to detail provides
   enhanced relaxation, making our
   benches an ideal solution to your
   camper van.
- 3 point seat belts integrated in the backrest, ensuring maximum safety for passengers.
- Travel organizers. Easily removable travel bags provide storage solutions, keeping your space tidy and efficient.
- Large space under seat cushion.
   Additional features a drawer or a cooler in space between base legs, offering versatile options to suit your needs.
- Fully tested according to the ECE requirements for M1 and N1 vehicles.